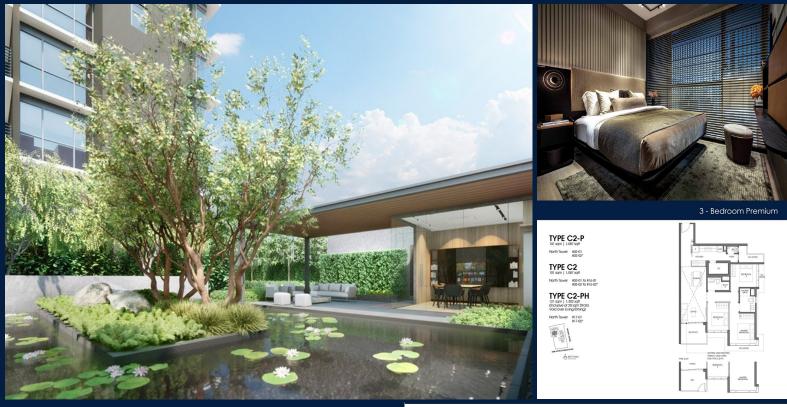

#### **1 BEDOK CENTRAL, NEW UPPER CHANGI ROAD, BEDOK, UPPER EAST COAST, SINGAPORE 469657**

LISTING ID: TENURE: TITLE: SIZE BUILT-UP: SIZE LAND: NO. OF FLOORS: FLOOR/LEVEL: BED ROOMS: BATH ROOMS: MAIDS ROOMS: PARKING SPACES: LAYOUT TYPE: FACING: VIEWING: SELLING PRICE: COMPLETION YEAR:

CONDITION:

FURNISHING:

LISTING DATE:

SGLD97939440 **LEASEHOLD 99** N/A 1,087SQFT (101SQM) 44,526SQFT (4,137SQM) 17 2 - LOW FLOOR 3 3 N/A N/A REGULAR N/A OTHER

#### **SKY EDEN @ BEDOK**

Condominium for Sale: Partially furnished, 3 bedroom, 3 bathroom. Completion in 2026, this unit is in original condition. Tenure: Leasehold 99 Located in Singapore's district D16 near Bedok, Upper East Coast in the area Upper East Coast (East region).