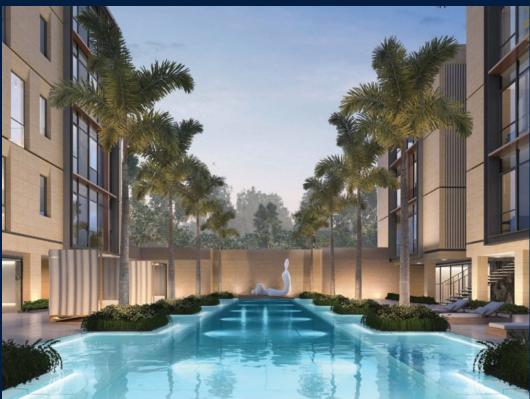

#### **DALVEY HAUS**

Spacious 1,561sqft (145sqm), partially furnished, 3 bedroom, 3 bathroom Condominium for Sale. Completion in 2022, this corner unit is in original condition. Others: Freehold This property is currently vacant and ready to move in. Located in Singapore's district D10 near Tanglin, Holland in the area Tanglin (Central region).

#### **EXTERIOR FACILITIES**

24 Hours Security

Covered Car Park

Landscaped Garden

Lounge

VISIT THIS PROPERTY AT: https://www.jermainng.sg/property/SGLD95573782

L3008899K R007972G