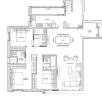

# RESIDENTIAL - CONDOMINIUM 1,561SQFT (145SQM) / CALL FOR PRICE!

TYPE-C1 145 sqm | 1.561 sqf Block B 802 - 06 804 - 06

■ FLOOR/LEVEL: N/A - N/A

■ BED ROOMS: 3
■ BATH ROOMS: 3
■ MAIDS ROOMS: N/A
■ PARKING SPACES: N/A

■ LAYOUT TYPE: CORNER
■ FACING: N/A
■ VIEWING: OTHER

■ SELLING PRICE: CALL FOR PRICE

**■ COMPLETION YEAR:** 202

#### **DALVEY HAUS**

Spacious 1,561sqft (145sqm), partially furnished, 3 bedroom, 3 bathroom Condominium for Sale. Completion in 2022, this corner unit is in original condition. Others: Freehold This property is currently vacant and ready to move in. Located in Singapore's district D10 near Tanglin, Holland in the area Tanglin (Central region).