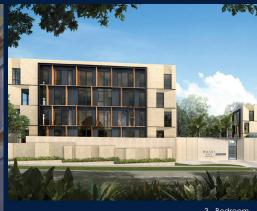

#### **RESIDENTIAL - CONDOMINIUM**

101 DALVEY ROAD, SINGAPORE 259514

■ LISTING ID: SGLD95573782 ■ TENURE: FREEHOLD

■ TITLE: N/A

■ SIZE BUILT-UP: 1,561SQFT (145SQM)
■ SIZE LAND: 1.274AC (0.515HA)

■ NO. OF FLOORS:

#### **DALVEY HAUS**

Spacious 1,561sqft (145sqm), partially furnished, 3 bedroom, 3 bathroom Condominium for Sale. Completion in 2022, this corner unit is in original condition. Others: Freehold This property is currently vacant and ready to move in. Located in Singapore's district D10 near Tanglin, Holland in the area Tanglin (Central region).