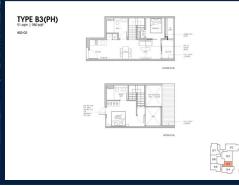

# **RESIDENTIAL - CONDOMINIUM** 980SQFT (91SQM) / CALL FOR PRICE!

2 - Bedroom Penthouse

■ NO. OF FLOORS:

FLOOR/LEVEL: 5 - PENTHOUSE

**BED ROOMS:** 2 **BATH ROOMS:** 2 **MAIDS ROOMS:** N/A ■ PARKING SPACES: N/A

**REGULAR LAYOUT TYPE:** 

**■ FACING:** N/A **VIEWING: OTHER** 

**■ SELLING PRICE:** 