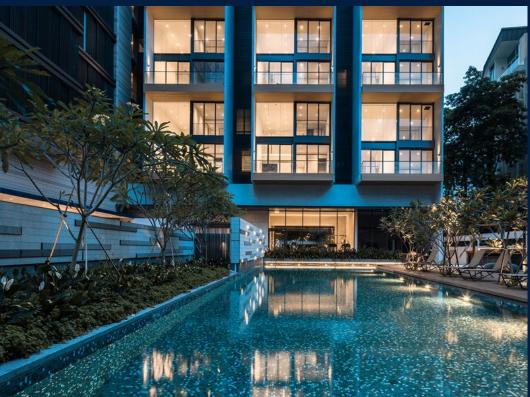

#### LLOYD SIXTYFIVE

Spacious 2,422sqft (225sqm), partially furnished, 3 bedroom, 3 bathroom Condominium for Sale. Completed in 2016, this end lot unit is in original condition. Others: Freehold, 3 other room(s) This property is currently vacant and ready to move in. Located in Singapore's district D09 near Orchard, River Valley in the area Orchard (Central region).

#### **EXTERIOR FACILITIES**

24 Hours Security

Covered Car Park

Function Room

Jacuzzi

VISIT THIS PROPERTY AT: https://www.jermainng.sg/property/SGLD93110026