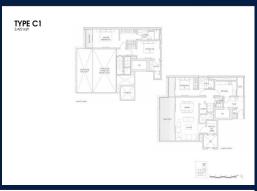

**■ NO. OF FLOORS**: 10

■ FLOOR/LEVEL: N/A - N/A
■ BED ROOMS: 3+3
■ BATH ROOMS: 3
■ MAIDS ROOMS: N/A
■ PARKING SPACES: N/A

■ LAYOUT TYPE: END LOT
■ FACING: N/A
■ VIEWING: OTHER

■ SELLING PRICE: CALL FOR PRICE

#### LLOYD SIXTYFIVE

Spacious 2,422sqft (225sqm), partially furnished, 3 bedroom, 3 bathroom Condominium for Sale. Completed in 2016, this end lot unit is in original condition. Others: Freehold, 3 other room(s) This property is currently vacant and ready to move in. Located in Singapore's district D09 near Orchard, River Valley in the area Orchard (Central region).