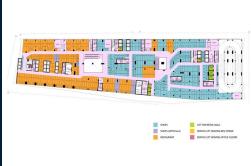

## **COMMERCIAL - RETAIL**

VILLAGE NO.14 SAM DACH HUN SEN ROAD, TONLE BASSAC COMMUNE, CHAMKARMORN DISTRICT,

SGLD92314223 **LISTING ID: TENURE:** FREEHOLD

■ TITLE: N/A

**SIZE BUILT-UP:** 230SQFT (21SQM) SIZE LAND: 3.131AC (1.267HA)

# THE PEAK SHOPPES

Retail Lot (with Water point) for Sale Completed in 2020, this unit is in original condition. Tenure: Freehold Located in Cambodia: Village No.14 Sam Dach Hun Sen Road, Tonle Bassac Commune, Chamkarmorn District