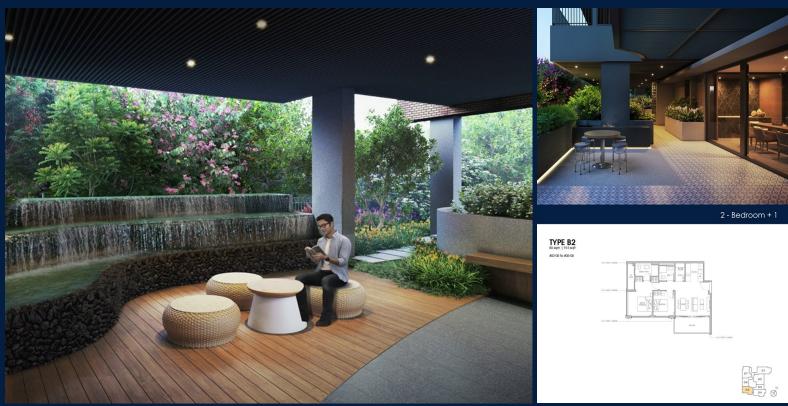

## 99, STILL ROAD, EAST COAST, MARINE PARADE, SINGAPORE 423989

LISTING ID: TENURE: TITLE: SIZE BUILT-UP: SIZE LAND: NO. OF FLOORS: FLOOR/LEVEL: BED ROOMS: BATH ROOMS: MAIDS ROOMS: PARKING SPACES: LAYOUT TYPE: FACING: VIEWING: SELLING PRICE: COMPLETION YEAR:

CONDITION:

FURNISHING:

LISTING DATE:

SGLD91029452 FREEHOLD N/A 915SQFT (85SQM) 23,541SQFT (2,187SQM) 5 2 - LOW FLOOR 2+1 2 N/A N/A CORNER N/A OTHER CALL FOR PRICEI

2025 ORIGINAL CONDITION PARTIALLY FURNISHED MAR 06, 2023

#### CLAYDENCE

Condominium for Sale: Partially furnished, 2 bedroom, 2 bathroom. Completion in 2025, this corner unit is in original condition. Tenure: Freehold Located in Singapore's district D15 near East Coast, Marine Parade in the area East Coast (Central region).