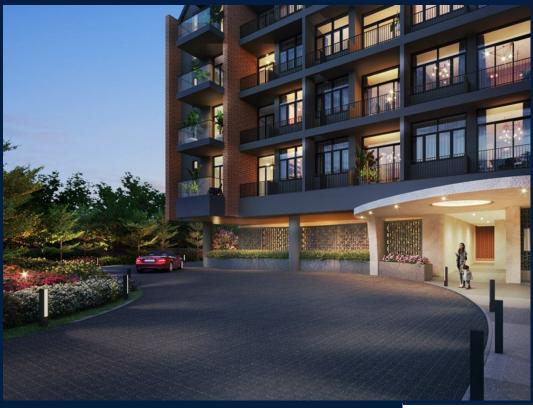

### **RESIDENTIAL - CONDOMINIUM**

99, STILL ROAD, EAST COAST, MARINE PARADE,

**SINGAPORE 423989** 

■ LISTING ID: SGLD90509178
■ TENURE: FREEHOLD

■ TITLE: N/A

■ **SIZE BUILT-UP**: 786SQFT (73SQM)
■ **SIZE LAND**: 23,541SQFT (2,187SQM)

#### CLAYDENCE

Condominium for Sale: Partially furnished, 2 bedroom, 2 bathroom. Completion in 2025, this unit is in original condition. Tenure: Freehold Located in Singapore's district D15 near East Coast, Marine Parade in the area East Coast (Central region).

#### **EXTERIOR FACILITIES**

24 Hours Security

Covered Car Park

Jacuzzi

• Landscaped Garden

VISIT THIS PROPERTY AT: https://www.jermainng.sg/property/SGLD90509178