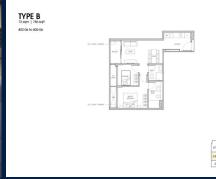

■ NO. OF FLOORS:

■ FLOOR/LEVEL: 5 - HIGH FLOOR

■ BED ROOMS: 2
■ BATH ROOMS: 2
■ MAIDS ROOMS: N/A
■ PARKING SPACES: N/A

**■ LAYOUT TYPE**: REGULAR

FACING: N/A

VIEWING: OTHER

■ SELLING PRICE: CALL FOR PRICE

**■ COMPLETION YEAR:** 2025

#### CLAYDENCE

Condominium for Sale: Partially furnished, 2 bedroom, 2 bathroom. Completion in 2025, this unit is in original condition. Tenure: Freehold Located in Singapore's district D15 near East Coast, Marine Parade in the area East Coast (Central region).