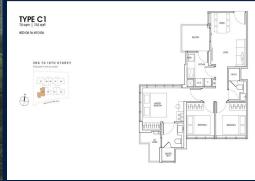

**■ NO. OF FLOORS:** 10

■ FLOOR/LEVEL: N/A - N/A

■ BED ROOMS: 3
■ BATH ROOMS: 2
■ MAIDS ROOMS: N/A
■ PARKING SPACES: N/A

■ LAYOUT TYPE: CORNER
■ FACING: N/A
■ VIEWING: OTHER

■ SELLING PRICE: CALL FOR PRICE

#### **HILL HOUSE**

Condominium for Sale: Partially furnished, 3 bedroom, 2 bathroom. Completion in 2026, this corner unit is in original condition. Tenure: Leasehold 999 Located in Singapore's district D09 near Orchard, River Valley in the area Orchard (Central region).