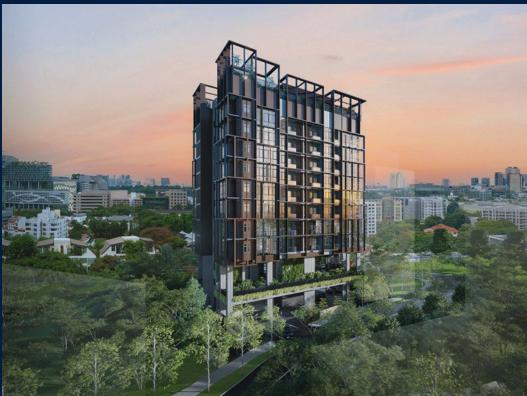

### **RESIDENTIAL - CONDOMINIUM**

11, INSTITUTION HILL, ORCHARD, RIVER VALLEY,

**SINGAPORE 239666** 

■ LISTING ID: SGLD90470796 ■ TENURE: LEASEHOLD 999

■ TITLE: N/A

■ **SIZE BUILT-UP**: 753SQFT (70SQM)
■ **SIZE LAND**: 14,300SQFT (1,329SQM)

#### **HILL HOUSE**

Condominium for Sale: Partially furnished, 3 bedroom, 2 bathroom. Completion in 2026, this corner unit is in original condition. Tenure: Leasehold 999 Located in Singapore's district D09 near Orchard, River Valley in the area Orchard (Central region).