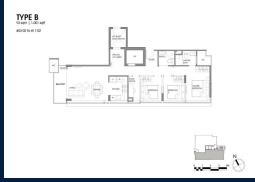

### **RESIDENTIAL - CONDOMINIUM**

**EVELYN RD, 3, 3 EVELYN RD, NEWTON, NOVENA,** 

**SINGAPORE 309727** 

■ LISTING ID: SGLD89768434 ■ TENURE: FREEHOLD

■ TITLE: N/A

■ **SIZE BUILT-UP:** 1,001SQFT (93SQM) ■ **SIZE LAND:** 9,873SQFT (917SQM)

■ NO. OF FLOORS: 16

■ FLOOR/LEVEL: 10 - MIDDLE FLOOR

■ BED ROOMS: 3+1
■ BATH ROOMS: 2
■ MAIDS ROOMS: N/A
■ PARKING SPACES: N/A

■ LAYOUT TYPE: REGULAR

■ FACING: N/A
■ VIEWING: OTHER

■ SELLING PRICE: CALL FOR PRICE