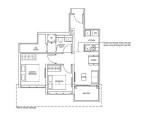

# **RESIDENTIAL - CONDOMINIUM** 732SQFT (68SQM) / CALL FOR PRICE!

+65 8877 7889

2 - Bedroom Classic / with Loft

■ NO. OF FLOORS:

FLOOR/LEVEL: 36 - HIGH FLOOR

**BED ROOMS: BATH ROOMS: MAIDS ROOMS:** N/A ■ PARKING SPACES: N/A **OTHER** LAYOUT TYPE: **■ FACING:** N/A **VIEWING:** OTHER

**■ SELLING PRICE:** 

**■ COMPLETION YEAR:** 2025