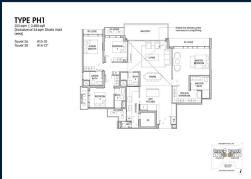

# **RESIDENTIAL - CONDOMINIUM** 2,400SQFT (223SQM) / CALL FOR PRICE!

4 - Bedroom Penthouse

■ NO. OF FLOORS: 15

FLOOR/LEVEL: 15 - PENTHOUSE

**BED ROOMS: BATH ROOMS:** 5 **MAIDS ROOMS:** N/A ■ PARKING SPACES: N/A **CORNER LAYOUT TYPE:** 

**■ FACING:** N/A **VIEWING:** OTHER

**■ SELLING PRICE:** 

**■ COMPLETION YEAR:** 