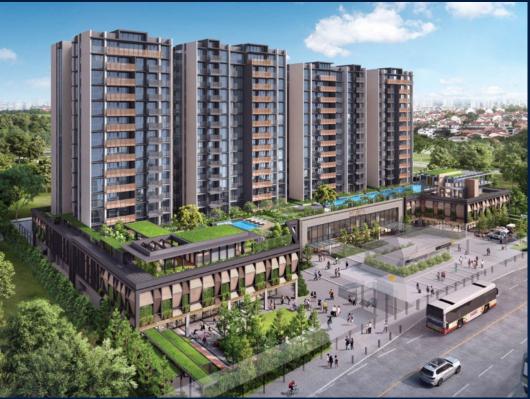

## **RESIDENTIAL - CONDOMINIUM**

26 TANAH MERAH KECHIL LINK, BEDOK, UPPER **EAST COAST, SINGAPORE 468457** 

**LISTING ID:** SGLD88930323 TENURE: LEASEHOLD 99

TITLE: N/A

SIZE BUILT-UP: 2,400SQFT (223SQM) SIZE LAND: 2.194AC (0.888HA)

### SCENECA RESIDENCE

Condominium for Sale: Partially furnished, 4 bedroom, 5 bathroom. Completion in 2027, this penthouse corner unit is in original condition. Tenure: Leasehold 99 Located in Singapore's district D16 near Bedok, Upper East Coast in the area Upper East Coast (East region).