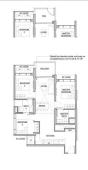

# **RESIDENTIAL - CONDOMINIUM** 904SQFT (84SQM) / CALL FOR PRICE!

3 - Bedroom Classic

■ NO. OF FLOORS: 15

FLOOR/LEVEL: 12 - HIGH FLOOR

**BED ROOMS:** 3 **BATH ROOMS:** 2 **MAIDS ROOMS:** N/A ■ PARKING SPACES: N/A **CORNER LAYOUT TYPE:** 

**■ FACING:** N/A **VIEWING:** OTHER

**■ SELLING PRICE:** 

**■ COMPLETION YEAR:** 

ORIGINAL CONDITION **CONDITION: FURNISHING:** PARTIALLY FURNISHED

**LISTING DATE:** OCT 10, 2023