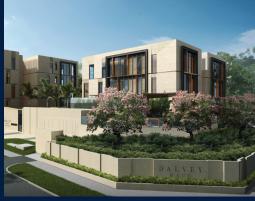

## **RESIDENTIAL - CONDOMINIUM**

101 DALVEY ROAD, SINGAPORE 259514

**LISTING ID:** SGLD87508255 **TENURE: FREEHOLD** 

■ TITLE: N/A

SIZE BUILT-UP: 2,164SQFT (201SQM) SIZE LAND: 1.274AC (0.515HA) ■ NO. OF FLOORS:

### **DALVEY HAUS**

Spacious 2,164sqft (201sqm), partially furnished, 4 bedroom, 3 bathroom Condominium for Sale. Completion in 2022, this corner unit is in original condition. Others: Freehold This property is currently vacant and ready to move in. Located in Singapore's district D10 near Tanglin, Holland in the area Tanglin (Central region).