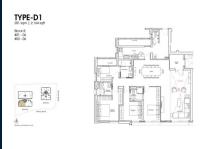

# **RESIDENTIAL - CONDOMINIUM** 2,164SQFT (201SQM) / CALL FOR PRICE!

4 - Bedroom

FLOOR/LEVEL:

N/A - N/A **BED ROOMS: BATH ROOMS:** 3 **MAIDS ROOMS:** N/A ■ PARKING SPACES: N/A

**CORNER LAYOUT TYPE: ■ FACING:** N/A **VIEWING:** OTHER

**■ SELLING PRICE:** 

**■ COMPLETION YEAR:** 

**CONDITION:** ORIGINAL CONDITION **FURNISHING:** PARTIALLY FURNISHED

### **DALVEY HAUS**

Spacious 2,164sqft (201sqm), partially furnished, 4 bedroom, 3 bathroom Condominium for Sale. Completion in 2022, this corner unit is in original condition. Others: Freehold This property is currently vacant and ready to move in. Located in Singapore's district D10 near Tanglin, Holland in the area Tanglin (Central region).