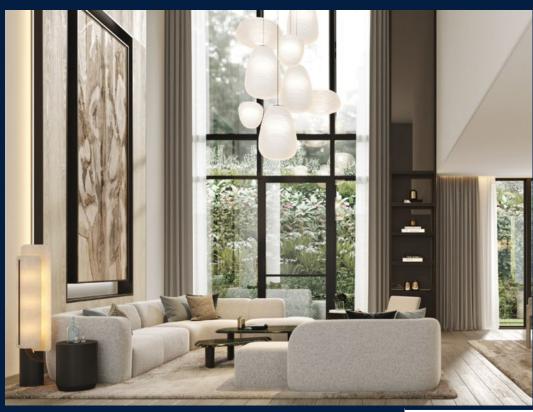

### **DALVEY HAUS**

Spacious 2,164sqft (201sqm), partially furnished, 4 bedroom, 3 bathroom Condominium for Sale. Completion in 2022, this corner unit is in original condition. Others: Freehold This property is currently vacant and ready to move in. Located in Singapore's district D10 near Tanglin, Holland in the area Tanglin (Central region).

#### **INTERIOR FACILITIES**

Air-Conditioning

Cable TV

Internet Connection

Private Lift

#### OTHER INTERIOR FEATURES

Cooker Hob/Hood

Fridge

Intercom

Oven / Microwave

#### **EXTERIOR FACILITIES**

24 Hours Security

· Covered Car Park

Landscaped Garden

Lounge

VISIT THIS PROPERTY AT: https://www.jermainng.sg/property/SGLD87508255

L3008899K R007972G