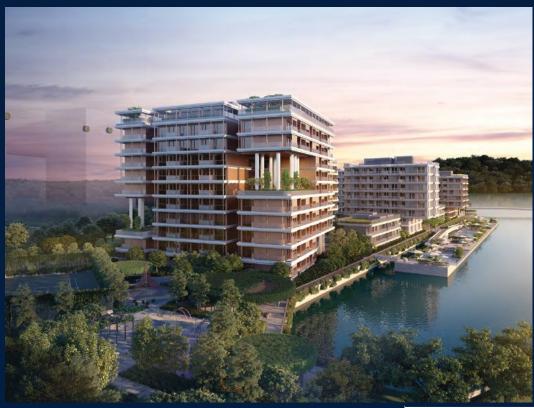

#### **RESIDENTIAL - CONDOMINIUM**

HARBOURFRONT AVENUE, SINGAPORE 097993

■ LISTING ID: SGLD86577265 ■ TENURE: LEASEHOLD 99

■ TITLE: N/A

■ **SIZE BUILT-UP:** 1,345SQFT (125SQM) ■ **SIZE LAND:** 6.526AC (2.641HA)

#### THE REEF AT KING'S DOCK

Condominium for Sale: Partially furnished, 3 bedroom, 2 bathroom. Completed in 2025, this unit is in original condition. Tenure: Leasehold 99 Located in Singapore's district D04 near Harbourfront, Telok Blangah in the area Keppel (Central region).