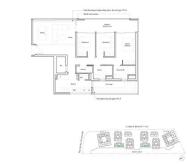

# RESIDENTIAL - CONDOMINIUM 1,345SQFT (125SQM) / CALL FOR PRICE!

+65 8877 7889

3 - Bedroom Villa

TYPE CV1 -P 125 sqm | 1.345 sqft TYPE CV1 -L 146 sqm | 1.572 sqft

■ NO. OF FLOORS:

■ FLOOR/LEVEL: 1 - LOW FLOOR

■ BED ROOMS: 3
■ BATH ROOMS: 2
■ MAIDS ROOMS: N/A
■ PARKING SPACES: N/A
■ LAYOUT TYPE: OTHER
■ FACING: N/A
■ VIEWING: OTHER

■ SELLING PRICE: CALL FOR PRICE

**■ COMPLETION YEAR:** 2025