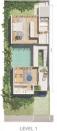

**LISTING ID:** SGLD86063175 **TENURE: LEASEHOLD** 

■ TITLE: N/A

**SIZE BUILT-UP:** 2,422SQFT (225SQM)

SIZE LAND: N/A ■ NO. OF FLOORS: 2 FLOOR/LEVEL: N/A - N/A **BED ROOMS:** 4+1 **BATH ROOMS:** N/A **MAIDS ROOMS:** ■ PARKING SPACES: