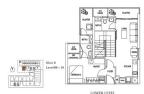

## RESIDENTIAL - CONDOMINIUM 945SQFT (88SQM) / CALL FOR PRICE!

Penthouse + Dual Kev

Type D (Corner) | 945 sq ft ⊕ Dual-key ⊘ Loft Unit

LOWER LEVEL

**RESIDENTIAL - CONDOMINIUM** 

WISMA INFINITUM, 18 JALAN DEWAN SULTAN SULIMAN, 50300, KUALA LUMPUR, WILAYAH

■ LISTING ID: SGLD85781300 ■ TENURE: N/A

■ TENURE: N/A
■ TITLE: N/A

■ **SIZE BUILT-UP:** 945SQFT (88SQM)
■ **SIZE LAND:** 1.389AC (0.562HA)

■ NO. OF FLOORS: 43

■ FLOOR/LEVEL: N/A - HIGH FLOOR

■ BED ROOMS: 2
■ BATH ROOMS: 3
■ MAIDS ROOMS: N/A
■ PARKING SPACES: N/A