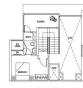

## RESIDENTIAL - CONDOMINIUM 945SQFT (88SQM) / CALL FOR PRICE!

Penthouse + Dual Kev

Type D (Corner) | 945 sq ft ⊕ Dual-key ⊘ Loft Unit

LOWER LEVEL

**RESIDENTIAL - CONDOMINIUM** 

WISMA INFINITUM, 18 JALAN DEWAN SULTAN SULIMAN, 50300, KUALA LUMPUR, WILAYAH

■ LISTING ID: SGLD85781300 ■ TENURE: N/A

■ TENURE: N/A
■ TITLE: N/A

■ **SIZE BUILT-UP:** 945SQFT (88SQM)
■ **SIZE LAND:** 1.389AC (0.562HA)

■ NO. OF FLOORS: 43

■ FLOOR/LEVEL: N/A - HIGH FLOOR

■ BED ROOMS: 2
■ BATH ROOMS: 3
■ MAIDS ROOMS: N/A
■ PARKING SPACES: N/A