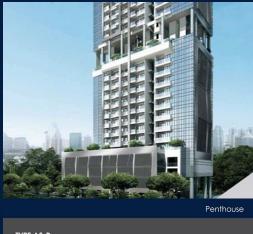

## **RESIDENTIAL - CONDOMINIUM**

26, NEWTON ROAD, NEWTON, NOVENA, SINGAPORE 307957

■ LISTING ID: SGLD85615513 ■ TENURE: FREEHOLD ■ TITLE: N/A

■ **SIZE BUILT-UP:** 1,119SQFT (104SQM)
■ **SIZE LAND:** 37,577SQFT (3,491SQM)

■ NO. OF FLOORS: 26

■ FLOOR/LEVEL: 25 - PENTHOUSE

■ BED ROOMS: 1+1
■ BATH ROOMS: 2
■ MAIDS ROOMS: N/A
■ PARKING SPACES: N/A

■ LAYOUT TYPE: REGULAR
■ FACING: NORTH
■ VIEWING: OTHER

■ SELLING PRICE: CALL FOR PRICE

#### **26 NEWTON**

Spacious 1,119sqft (104sqm), partially furnished, 1 bedroom, 2 bathroom Condominium for Sale. Completed in 2016, this penthouse unit is in original condition. Others: Freehold, facing north, 1 other room(s) This property is currently vacant and ready to move in. Located in Singapore's district D11 near Newton, Novena in the area Newton (Central region).