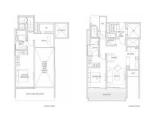

SGLD84912518 FREEHOLD N/A 1,830SQFT (170SQM) 35,921SQFT (3,337SQM) 10 N/A - N/A 2+1 2 N/A N/A END LOT N/A OTHER 2016

ORIGINAL CONDITION PARTIALLY FURNISHED DEC 18, 2019

# LLOYD SIXTYFIVE

Spacious 1,830sqft (170sqm), partially furnished, 2 bedroom, 2 bathroom Condominium for Sale. Completed in 2016, this end lot unit is in original condition. Others: Freehold, 1 other room(s) This property is currently vacant and ready to move in. Located in Singapore's district D09 near Orchard, River Valley in the area Orchard (Central region).