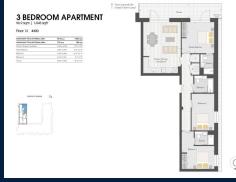

### **RESIDENTIAL - APARTMENT**

BERESFORD AVENUE, WEMBLEY, ALPERTON, HAO 1NW, LONDON, LONDON, UNITED KINGDOM

■ LISTING ID: SGLD84864192 ■ TENURE: LEASEHOLD 999

■ TITLE: N/A

■ SIZE BUILT-UP: 1,043SQFT (97SQM)

■ SIZE LAND: N/A
■ NO. OF FLOORS: 13

■ FLOOR/LEVEL: N/A - HIGH FLOOR

■ BED ROOMS: 3
■ BATH ROOMS: 3
■ MAIDS ROOMS: N/A
■ PARKING SPACES: N/A
■ LAYOUT TYPE: COI

■ LAYOUT TYPE: CORNER
■ FACING: N/A
■ VIEWING: OTHER