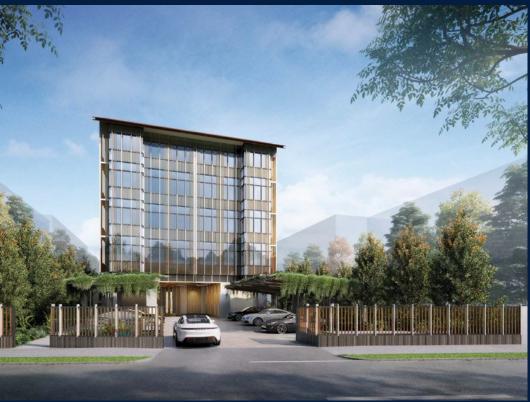

#### **RESIDENTIAL - CONDOMINIUM**

21, LORONG K TELOK KURAU, EAST COAST, MARINE PARADE, SINGAPORE 425617

■ LISTING ID: SGLD84790956 ■ TENURE: FREEHOLD

■ TITLE: N/A

■ **SIZE BUILT-UP**: 1,130SQFT (105SQM)
■ **SIZE LAND**: 14,875SQFT (1,382SQM)

#### **K SUITES**

Condominium for Sale: Partially furnished, 4 bedroom, 3 bathroom. Completion in 2025, this unit is in original condition. Tenure: Freehold Located in Singapore's district D15 near East Coast, Marine Parade in the area East Coast (Central region).