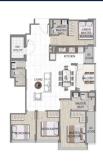

#### **RESIDENTIAL - CONDOMINIUM**

21, LORONG K TELOK KURAU, EAST COAST, MARINE PARADE, SINGAPORE 425617

■ LISTING ID: SGLD84790956 ■ TENURE: FREEHOLD

■ TITLE: N/A

■ **SIZE BUILT-UP**: 1,130SQFT (105SQM)
■ **SIZE LAND**: 14,875SQFT (1,382SQM)

■ NO. OF FLOORS:

■ FLOOR/LEVEL: N/A - N/A

■ BED ROOMS: 4

■ BATH ROOMS: 3

■ MAIDS ROOMS: N/A

■ PARKING SPACES: N/A

■ LAYOUT TYPE: OTHER

■ FACING: N/A
■ VIEWING: OTHER