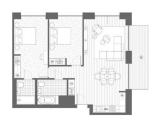

#### **RESIDENTIAL - APARTMENT**

NORTH WOOLWICH ROAD, LONDON, E16 2BG, LONDON, LONDON, UNITED KINGDOM

■ LISTING ID: SGLD83945667 ■ TENURE: LEASEHOLD 999

TITLE: N/A

■ SIZE BUILT-UP: 838SQFT (78SQM)

■ SIZE LAND: N/A
■ NO. OF FLOORS: 7
■ FLOOR/LEVEL: N/A - N/A

■ BED ROOMS: 2

■ BATH ROOMS: 2 ■ MAIDS ROOMS: N/A ■ PARKING SPACES: N/A

■ LAYOUT TYPE: REGULAR

■ FACING: N/A
■ VIEWING: N/A

■ SELLING PRICE: CALL FOR PRICE

**■ COMPLETION YEAR:** 201

■ CONDITION: ORIGINAL CONDITION
■ FURNISHING: PARTIALLY FURNISHED