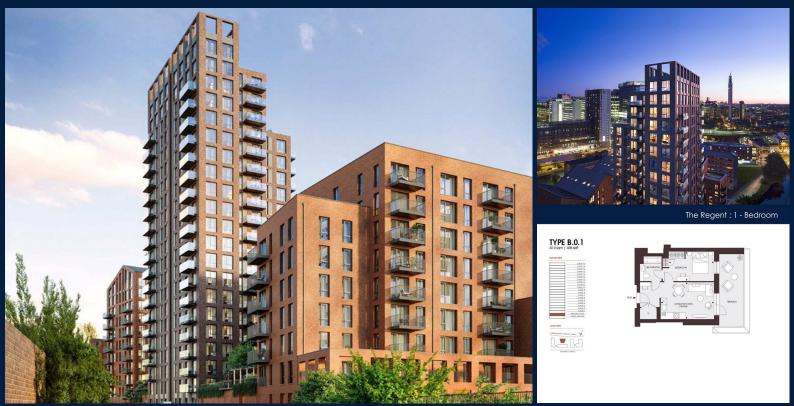

#### SHADWELL STREET, B4 6LL, BIRMINGHAM, BIRMINGHAM, UNITED KINGDOM

LISTING ID:
TENURE:
TITLE:
SIZE BUILT-UP:
SIZE LAND:
NO. OF FLOORS:
FLOOR/LEVEL:
BED ROOMS:
BATH ROOMS:
MAIDS ROOMS:
PARKING SPACES:
LAYOUT TYPE:
FACING:
VIEWING:
SELLING PRICE:

COMPLETION YEAR:

**CONDITION:** 

FURNISHING:

LISTING DATE:

KINGDOM SGLD83614842 LEASEHOLD N/A 458SQFT (43SQM) N/A 21 N/A - LOW FLOOR 1 1 N/A N/A OTHER N/A OTHER CALL FOR PRICEI 2022

ORIGINAL CONDITION PARTIALLY FURNISHED MAR 18, 2022

### **SNOW HILL WHARF**

Apartment for Sale: Partially furnished, 1 bedroom, 1 bathroom. Completed in 2022, this unit is in original condition. Tenure: Leasehold