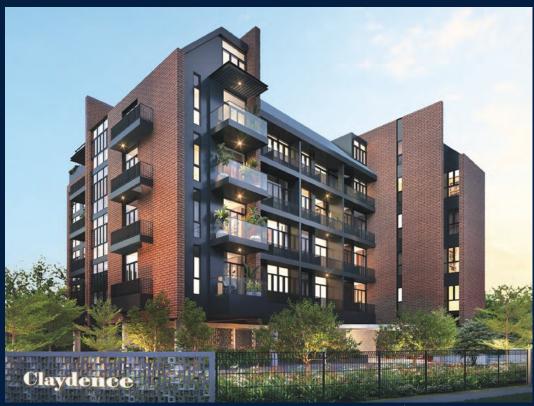

## **RESIDENTIAL - CONDOMINIUM**

99, STILL ROAD, EAST COAST, MARINE PARADE,

**SINGAPORE 423989** 

**LISTING ID:** SGLD83217073 TENURE: FREEHOLD N/A

■ TITLE:

■ SIZE BUILT-UP: 2,164SQFT (201SQM) SIZE LAND: 23,541SQFT (2,187SQM)

#### **CLAYDENCE**

Condominium for Sale: Partially furnished, 4 bedroom, 4 bathroom. Completion in 2025, this penthouse corner unit is in original condition. Tenure: Freehold Located in Singapore's district D15 near East Coast, Marine Parade in the area East Coast (Central region).