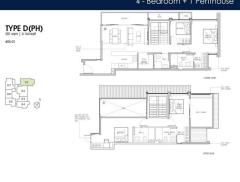

# **RESIDENTIAL - CONDOMINIUM** 2,164SQFT (201SQM) / CALL FOR PRICE!

4 - Bedroom + 1 Penthouse

■ NO. OF FLOORS:

FLOOR/LEVEL: 5 - PENTHOUSE

**BED ROOMS:** 4+2 **BATH ROOMS: MAIDS ROOMS:** N/A ■ PARKING SPACES: N/A **CORNER LAYOUT TYPE:** 

**■ FACING:** N/A **VIEWING:** OTHER

**■ SELLING PRICE:** 

**■ COMPLETION YEAR:** 