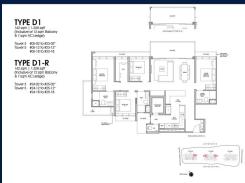

### **RESIDENTIAL - CONDOMINIUM**

LENTOR CENTRAL, MANDAI, UPPER THOMSON, SINGAPORE 789900

■ LISTING ID: SGLD82850932 ■ TENURE: LEASEHOLD 99

■ TITLE: N/A

■ **SIZE BUILT-UP**: 1,528SQFT (142SQM)
■ **SIZE LAND**: 4.270AC (1.728HA)

■ NO. OF FLOORS: 24

■ FLOOR/LEVEL: 4 - LOW FLOOR

■ BED ROOMS: 4+1
■ BATH ROOMS: 4
■ MAIDS ROOMS: N/A
■ PARKING SPACES: N/A

**■ LAYOUT TYPE**: REGULAR

■ FACING: N/A
■ VIEWING: OTHER

■ SELLING PRICE: CALL FOR PRICE