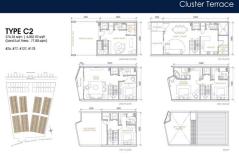

# **RESIDENTIAL - LANDED HOUSE** 4,053SQFT (377SQM) / CALL FOR PRICE!

Cluster Terrace

### **RESIDENTIAL - LANDED HOUSE**

NATIONAL ROAD NO. 1, PHUM KDEY TAKOY, SANGKAT VEAL SBOV, KHAN CHBAR AMPOV, 08561,

**LISTING ID:** SGLD80562021 **TENURE: FREEHOLD** 

■ TITLE: N/A

**SIZE BUILT-UP:** 4,053SQFT (377SQM) SIZE LAND: 837SQFT (78SQM)

■ NO. OF FLOORS: N/A FLOOR/LEVEL: N/A - N/A

**BED ROOMS:** 4 **BATH ROOMS:** 5 **MAIDS ROOMS:** N/A ■ PARKING SPACES: N/A **OTHER LAYOUT TYPE: ■ FACING:** N/A **VIEWING:** OTHER

**■ SELLING PRICE:** 

**■ COMPLETION YEAR:** 