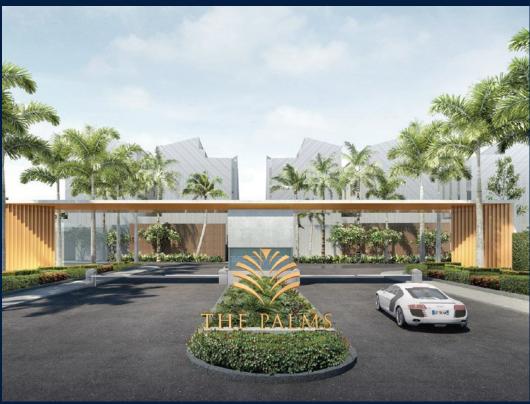

#### THE PALMS

Spacious 4,053sqft (377sqm), partially furnished, 4 bedroom, 5 bathroom Landed House for Sale. Completion in 2021, this unit is in original condition. Others: freehold This property is currently vacant and ready to move in.