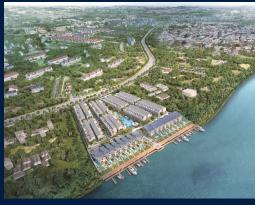

#### THE PALMS

Spacious 4,053sqft (377sqm), partially furnished, 4 bedroom, 5 bathroom Landed House for Sale. Completion in 2021, this unit is in original condition. Others: freehold This property is currently vacant and ready to move in.

#### **EXTERIOR FACILITIES**

24 Hours Security

Clubhouse

Covered Car Park

Function Room

VISIT THIS PROPERTY AT: https://www.jermainng.sg/property/SGLD80562021

L3008899K R007972G