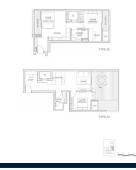

## **RESIDENTIAL - CONDOMINIUM** 710SQFT (66SQM) / CALL FOR PRICE!

1-Bedroom + Study

TYPE A3 TYPE A4