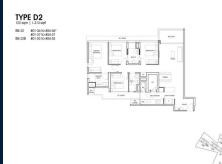

#### **RESIDENTIAL - CONDOMINIUM**

22 YEW SIANG ROAD, BUONA VISTA, WEST COAST, CLEMENTI, SINGAPORE 117755

■ LISTING ID: SGLD75272608
■ TENURE: FREEHOLD
■ TITLE: N/A

■ **SIZE BUILT-UP**: 1,313SQFT (122SQM)
■ **SIZE LAND**: 4.785AC (1.936HA)

■ NO. OF FLOORS:

■ FLOOR/LEVEL: 1 - LOW FLOOR

■ BED ROOMS: 4
■ BATH ROOMS: 4
■ MAIDS ROOMS: N/A
■ PARKING SPACES: N/A
■ LAYOUT TYPE: END LOT

■ FACING: N/A
■ VIEWING: OTHER

■ SELLING PRICE: CALL FOR PRICE

**■ COMPLETION YEAR:** 2026