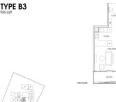

# **RESIDENTIAL - CONDOMINIUM** 926SQFT (86SQM) / CALL FOR PRICE!

] +65 8877 7889

2 - Bedroom

### **19 NASSIM**

Spacious 926sqft (86sqm), partially furnished, 2 bedroom, 2 bathroom Condominium for Sale. Completion in 2024, this corner unit is in original condition. Others: Leasehold 99 This property is currently vacant and ready to move in. Located in Singapore's district D10 near Tanglin, Holland in the area Tanglin (Central region).