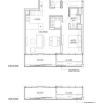

### **19 NASSIM**

Spacious 926sqft (86sqm), partially furnished, 2 bedroom, 2 bathroom Condominium for Sale. Completion in 2024, this corner unit is in original condition. Others: Leasehold 99 This property is currently vacant and ready to move in. Located in Singapore's district D10 near Tanglin, Holland in the area Tanglin (Central region).