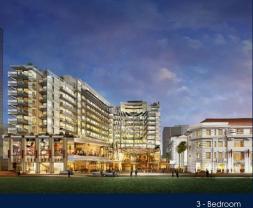

#### **EDEN RESIDENCES CAPITOL**

Spacious 2,982sqft (277sqm), partially furnished, 3 bedroom, 3 bathroom Condominium for Sale. Completed in 2015, this unit is in original condition. Others: Leasehold 99 This property is currently vacant and ready to move in. Located in Singapore's district D06 near City Hall, Clarke Quay in the area City Hall (Central region).