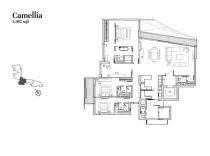

### **RESIDENTIAL - CONDOMINIUM**

11, STAMFORD ROAD, CITY HALL, CLARKE QUAY,

**SINGAPORE 178884** 

**LISTING ID:** SGLD73105430 TENURE: **LEASEHOLD 99** 

TITLE: N/A

■ SIZE BUILT-UP: 2,982SQFT (277SQM) SIZE LAND: 4.081AC (1.651HA)

■ NO. OF FLOORS:

FLOOR/LEVEL: N/A - N/A

**BED ROOMS: BATH ROOMS:** 3 **MAIDS ROOMS:** N/A ■ PARKING SPACES: N/A

**REGULAR** LAYOUT TYPE:

**■ FACING:** N/A **VIEWING:** N/A

**■ SELLING PRICE:** 

**■ COMPLETION YEAR:** 

#### **EDEN RESIDENCES CAPITOL**

Spacious 2,982sqft (277sqm), partially furnished, 3 bedroom, 3 bathroom Condominium for Sale. Completed in 2015, this unit is in original condition. Others: Leasehold 99 This property is currently vacant and ready to move in. Located in Singapore's district D06 near City Hall, Clarke Quay in the area City Hall (Central region).