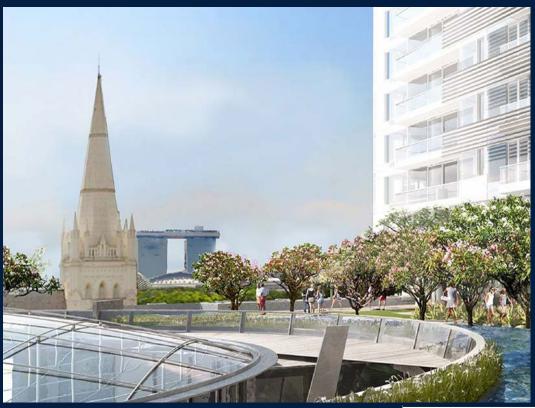

#### **EDEN RESIDENCES CAPITOL**

Spacious 2,982sqft (277sqm), partially furnished, 3 bedroom, 3 bathroom Condominium for Sale. Completed in 2015, this unit is in original condition. Others: Leasehold 99 This property is currently vacant and ready to move in. Located in Singapore's district D06 near City Hall, Clarke Quay in the area City Hall (Central region).

#### **EXTERIOR FACILITIES**

24 Hours Security

Covered Car Park

Landscaped Garden

Swimming Pool

VISIT THIS PROPERTY AT: https://www.jermainng.sg/property/SGLD73105430

L3008899K R007972G