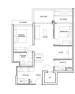

#### 22 YEW SIANG ROAD, BUONA VISTA, WEST COAST, **CLEMENTI, SINGAPORE 117755**

LISTING ID: TENURE: TITLE: SIZE BUILT-UP: SIZE LAND: NO. OF FLOORS: FLOOR/LEVEL: BED ROOMS: BATH ROOMS: MAIDS ROOMS: PARKING SPACES: LAYOUT TYPE: FACING:

VIEWING:

CONDITION:

FURNISHING:

LISTING DATE:

SELLING PRICE:

COMPLETION YEAR:

SGLD72225747 FREEHOLD N/A 807SQFT (75SQM) 4.785AC (1.936HA) 5 4 - HIGH FLOOR 2+1 2 N/A N/A REGULAR N/A OTHER