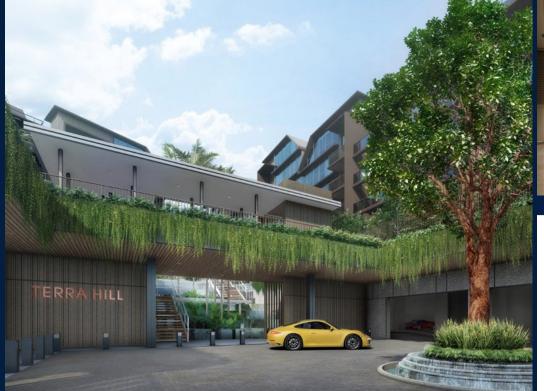

#### **TERRA HILL**

Condominium for Sale: Partially furnished, 2 bedroom, 2 bathroom. Completion in 2026, this unit is in original condition. Tenure: Freehold Located in Singapore's district D05 near Buona Vista, West Coast, Clementi in the area South West (Central region).

Balcony

Covered Car Park

VISIT THIS PROPERTY AT: https://www.jermainng.sg/property/SGLD72225747