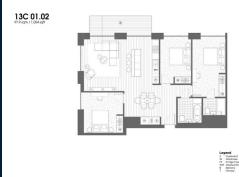

# RESIDENTIAL - APARTMENT 1,054SQFT (98SQM) / CALL FOR PRICE!

John Cabot House: 3 - Bedroom

### **RESIDENTIAL - APARTMENT**

NORTH WOOLWICH ROAD, LONDON, E16 2BG, LONDON, LONDON, UNITED KINGDOM

■ LISTING ID: SGLD70583123 ■ TENURE: LEASEHOLD 999

■ TITLE: N/A

■ SIZE BUILT-UP: 1,054SQFT (98SQM)

■ SIZE LAND: N/A
■ NO. OF FLOORS: 7
■ FLOOR/LEVEL: N/A - N/A
■ BED ROOMS: 3

■ BATH ROOMS: 2
■ MAIDS ROOMS: N/A
■ PARKING SPACES: N/A

**■ LAYOUT TYPE**: REGULAR

■ FACING: N/A
■ VIEWING: OTHER

■ SELLING PRICE: CALL FOR PRICE

**■ COMPLETION YEAR:** 2017

■ CONDITION: ORIGINAL CONDITION
■ FURNISHING: PARTIALLY FURNISHED

### **ROYAL WHARF**

Spacious 1,054sqft (98sqm), partially furnished, 3 bedroom, 2 bathroom Apartment for Sale. Completion in 2017, this unit is in original condition. Others: leasehold 999 This property is currently vacant and ready to move in. Block: John Cabot Location: London, United Kingdom.