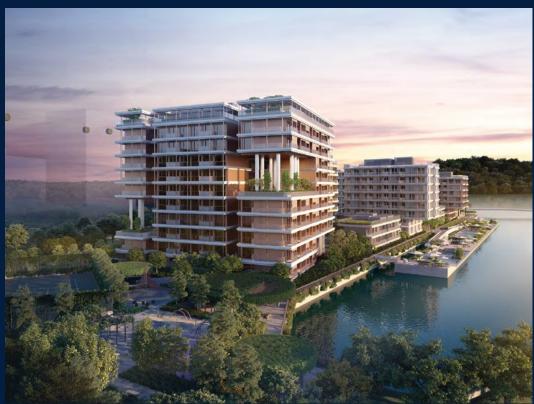

#### THE REEF AT KING'S DOCK

Condominium for Sale: Partially furnished, 3 bedroom, 2 bathroom + study. Completed in 2025, this unit is in original condition. Tenure: Leasehold 99 Located in Singapore's district D04 near Harbourfront, Telok Blangah in the area Keppel (Central region).

#### **EXTERIOR FACILITIES**

24 Hours Security

Clubhouse

Covered Car Park

Jacuzzi

VISIT THIS PROPERTY AT: https://www.jermainng.sg/property/SGLD69351398

R007972G