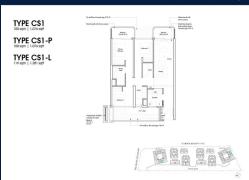

### **RESIDENTIAL - CONDOMINIUM**

**HARBOURFRONT AVENUE, SINGAPORE 097993** 

■ LISTING ID: SGLD69351398 ■ TENURE: LEASEHOLD 99

■ TITLE: N/A

■ SIZE BUILT-UP: 1,076SQFT (100SQM)
■ SIZE LAND: 6.526AC (2.641HA)

■ **NO. OF FLOORS:** 10

■ FLOOR/LEVEL: 4 - MIDDLE FLOOR

■ BED ROOMS: 3+1
■ BATH ROOMS: 2
■ MAIDS ROOMS: N/A
■ PARKING SPACES: N/A
■ LAYOUT TYPE: OTHER
■ FACING: N/A
■ VIEWING: OTHER

■ SELLING PRICE: CALL FOR PRICE