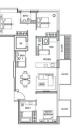

COMPLETION YEAR:

CONDITION:

FURNISHING:

LISTING DATE:

SGLD67345304 **LEASEHOLD 99** N/A 1,561SQFT (145SQM) 20.757AC (8.400HA) N/A 2 - LOW FLOOR 3 2 N/A N/A CORNER N/A OTHER 2011

## **REFLECTIONS AT KEPPEL BAY**

Spacious 1,561sqft (145sqm), partially furnished, 3 bedroom, 2 bathroom Condominium for Sale. Completed in 2011, this low floor corner unit is in original condition. Others: Leasehold 99 This property is currently vacant and ready to move in. Located in Singapore's district D04 near Harbourfront, Telok Blangah in the area Keppel (Central region).