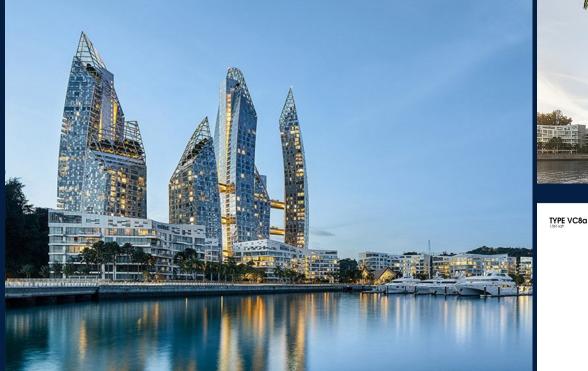

#### **RESIDENTIAL - CONDOMINIUM REFLECTIONS AT KEPPEL BAY, 1, KEPPEL BAY**

VIEW, HARBOURFRONT, TELOK BLANGAH,

LISTING ID: TENURE: TITLE: SIZE BUILT-UP: SIZE LAND: NO. OF FLOORS: FLOOR/LEVEL: BED ROOMS: BATH ROOMS: MAIDS ROOMS: PARKING SPACES: LAYOUT TYPE: FACING: VIEWING: SELLING PRICE:

## **REFLECTIONS AT KEPPEL BAY**

Spacious 1,561sqft (145sqm), partially furnished, 3 bedroom, 2 bathroom Condominium for Sale. Completed in 2011, this low floor corner unit is in original condition. Others: Leasehold 99 This property is currently vacant and ready to move in. Located in Singapore's district D04 near Harbourfront, Telok Blangah in the area Keppel (Central region).