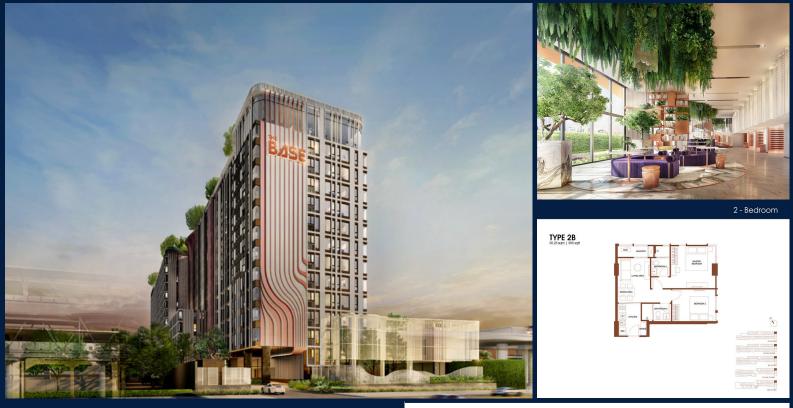

### THE BASE SAPHANMAI

Condominium for Sale: Fully furnished, 2 bedroom, 2 bathroom. Completed in 2020, this unit is in original condition. **Tenure: Freehold** 

#### **INTERIOR FACILITIES**

- Balcony
- Internet Connection

Cooker Hob/Hood

#### **OTHER INTERIOR FEATURES**

- Audio System
- Fridge
- **EXTERIOR FACILITIES**

• 24 Hours Security

Clubhouse

Intercom

- Covered Car Park
- Landscaped Garden

QRgEodéound o

Scan QR Code