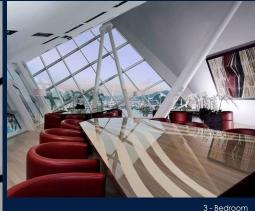

### REFLECTIONS AT KEPPEL BAY

Spacious 2,207sqft (205sqm), partially furnished, 3 bedroom, 2 bathroom Condominium for Sale. Completed in 2011, this high floor unit is in original condition. Others: Leasehold 99, 1 other room(s) This property is currently vacant and ready to move in. Located in Singapore's district D04 near Harbourfront, Telok Blangah in the area Keppel (Central region).

#### **INTERIOR FACILITIES**

Air-Conditioning

Balcony