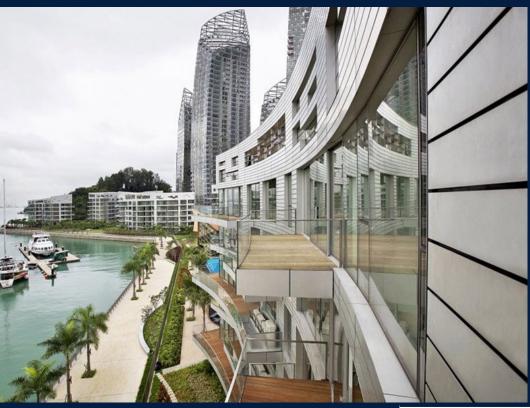

# **RESIDENTIAL - CONDOMINIUM**

REFLECTIONS AT KEPPEL BAY, 1, KEPPEL BAY VIEW, HARBOURFRONT, TELOK BLANGAH,

**LISTING ID:** SGLD67064032 **TENURE: LEASEHOLD 99** 

■ TITLE: N/A

■ SIZE BUILT-UP: 2,207SQFT (205SQM) SIZE LAND: 20.757AC (8.400HA)

### REFLECTIONS AT KEPPEL BAY

Spacious 2,207sqft (205sqm), partially furnished, 3 bedroom, 2 bathroom Condominium for Sale. Completed in 2011, this high floor unit is in original condition. Others: Leasehold 99, 1 other room(s) This property is currently vacant and ready to move in. Located in Singapore's district D04 near Harbourfront, Telok Blangah in the area Keppel (Central region).