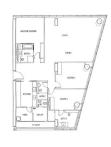

■ NO. OF FLOORS: N/A

FLOOR/LEVEL: N/A - HIGH FLOOR

**BED ROOMS:** 3+1 **BATH ROOMS:** 2 **MAIDS ROOMS:** N/A ■ PARKING SPACES: N/A

**REGULAR** LAYOUT TYPE:

**■ FACING:** N/A **VIEWING:** OTHER

**■ SELLING PRICE:** 

### REFLECTIONS AT KEPPEL BAY

Spacious 2,207sqft (205sqm), partially furnished, 3 bedroom, 2 bathroom Condominium for Sale. Completed in 2011, this high floor unit is in original condition. Others: Leasehold 99, 1 other room(s) This property is currently vacant and ready to move in. Located in Singapore's district D04 near Harbourfront, Telok Blangah in the area Keppel (Central region).