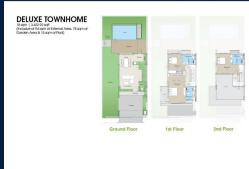

## **RESIDENTIAL - TOWN HOUSE**

390/1 TAMBON CHOENG THALE, THALANG DISTRICT, 83110, PHUKET, PHUKET, THAILAND

■ LISTING ID: SGLD65174616
■ TENURE: FREEHOLD

■ TITLE: N/A
■ SIZE BUILT-UP: 3,423SQFT

■ SIZE BUILT-UP: 3,423SQFT (318SQM)
■ SIZE LAND: 2.372AC (0.960HA)

■ NO. OF FLOORS:

■ FLOOR/LEVEL: N/A - N/A

■ BED ROOMS: 3
■ BATH ROOMS: 3
■ MAIDS ROOMS: N/A
■ PARKING SPACES: N/A

**■ LAYOUT TYPE**: REGULAR

■ FACING: N/A
■ VIEWING: OTHER

■ SELLING PRICE: CALL FOR PRICE

**■ COMPLETION YEAR:** 2027