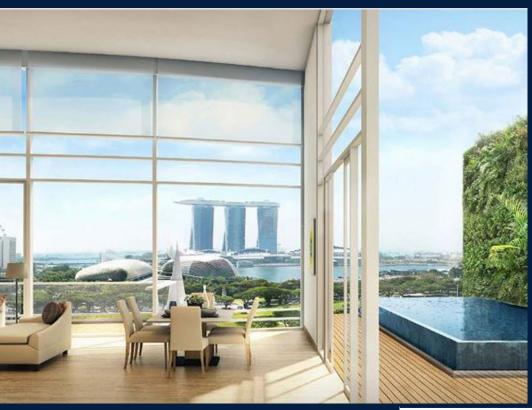

### **EDEN RESIDENCES CAPITOL**

Spacious 3,035sqft (282sqm), partially furnished, 3 bedroom, 3 bathroom Condominium for Sale. Completed in 2015, this unit is in original condition. Others: Leasehold 99, 1 other room(s) This property is currently vacant and ready to move in. Located in Singapore's district D06 near City Hall, Clarke Quay in the area City Hall (Central region).

#### **EXTERIOR FACILITIES**

24 Hours Security

Covered Car Park

Landscaped Garden

Swimming Pool

VISIT THIS PROPERTY AT: https://www.jermainng.sg/property/SGLD63154155

L3008899K R007972G