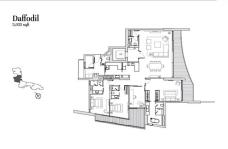

## **RESIDENTIAL - CONDOMINIUM**

11, STAMFORD ROAD, CITY HALL, CLARKE QUAY,

SINGAPORE 178884

■ LISTING ID: SGLD63154155 ■ TENURE: LEASEHOLD 99

■ TITLE: N/A

■ **SIZE BUILT-UP**: 3,035SQFT (282SQM)
■ **SIZE LAND**: 4.081AC (1.651HA)

■ NO. OF FLOORS:

■ FLOOR/LEVEL: N/A - N/A
■ BED ROOMS: 3+1
■ BATH ROOMS: 3
■ MAIDS ROOMS: N/A
■ PARKING SPACES: N/A

■ LAYOUT TYPE: REGULAR

■ FACING: N/A
■ VIEWING: N/A

■ SELLING PRICE: CALL FOR PRICE

■ COMPLETION YEAR: 201