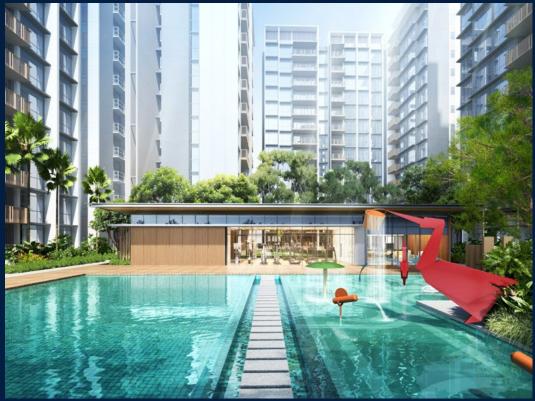

#### **NORTH GAIA**

Executive Condo for Sale: Partially furnished, 4 bedroom, 3 bathroom. Completion in 2027, this unit is in original condition. Tenure: Leasehold 99 Located in Singapore's district D27 near Sembawang, Yishun in the area Far North (North region).

#### **EXTERIOR FACILITIES**

24 Hours Security

Clubhouse

Covered Car Park

Function Room

VISIT THIS PROPERTY AT: https://www.jermainng.sg/property/SGLD62683980

L3008899K R007972G