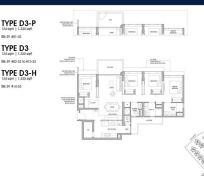

■ NO. OF FLOORS:

FLOOR/LEVEL: 10 - HIGH FLOOR

**BED ROOMS:** 4+1 **BATH ROOMS:** 3 **MAIDS ROOMS:** N/A ■ PARKING SPACES: N/A

**REGULAR LAYOUT TYPE:** 

**■ FACING: VIEWING:** OTHER

**■ SELLING PRICE:** 

**■ COMPLETION YEAR:** 

#### **NORTH GAIA**

Executive Condo for Sale: Partially furnished, 4 bedroom, 3 bathroom. Completion in 2027, this unit is in original condition. Tenure: Leasehold 99 Located in Singapore's district D27 near Sembawang, Yishun in the area Far North (North region).