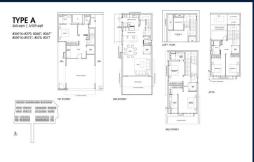

### **RESIDENTIAL - LANDED HOUSE**

BELGRAVIA DRIVE, SELETAR, YIO CHU KANG,

**SINGAPORE 807673** 

**LISTING ID:** SGLD61976197 **TENURE: FREEHOLD** TITLE: N/A

SIZE BUILT-UP: 3,929SQFT (365SQM) SIZE LAND: 6.669AC (2.699HA) ■ NO. OF FLOORS:

FLOOR/LEVEL: N/A - N/A **BED ROOMS:** 5+2 **BATH ROOMS:** N/A **MAIDS ROOMS:** ■ PARKING SPACES:

**OTHER LAYOUT TYPE: ■ FACING:** N/A **VIEWING:** OTHER

**■ SELLING PRICE:** 

**■ COMPLETION YEAR:** 

**CONDITION:** ORIGINAL CONDITION **FURNISHING:** PARTIALLY FURNISHED