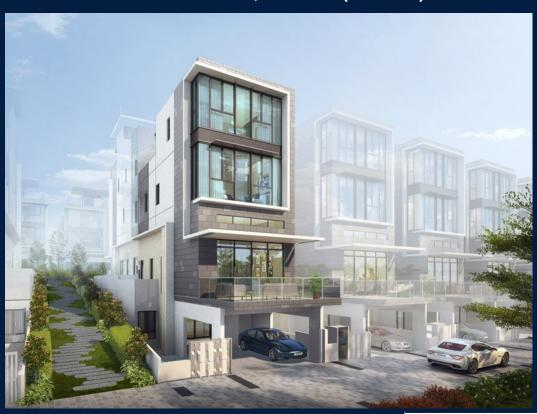

### **RESIDENTIAL - LANDED HOUSE**

BELGRAVIA DRIVE, SELETAR, YIO CHU KANG,

**SINGAPORE 807673** 

**LISTING ID:** SGLD61976197 **TENURE: FREEHOLD** TITLE: N/A

SIZE BUILT-UP: 3,929SQFT (365SQM) SIZE LAND: 6.669AC (2.699HA) ■ NO. OF FLOORS:

#### **BELGRAVIA ACE**

Landed House for Sale: Partially furnished, 5 bedroom, 4 bathroom. Completion in 2028, this unit is in original condition. Tenure: Freehold. Located in Singapore's district D28 near Seletar, Yio Chu Kang in the area North East (North East region).