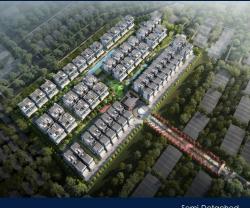

### **RESIDENTIAL - LANDED HOUSE**

BELGRAVIA DRIVE, SELETAR, YIO CHU KANG,

**SINGAPORE 807673** 

**LISTING ID:** SGLD61976197 **TENURE: FREEHOLD** TITLE: N/A

SIZE BUILT-UP: 3,929SQFT (365SQM) SIZE LAND: 6.669AC (2.699HA) ■ NO. OF FLOORS:

#### **BELGRAVIA ACE**

Landed House for Sale: Partially furnished, 5 bedroom, 4 bathroom. Completion in 2028, this unit is in original condition. Tenure: Freehold. Located in Singapore's district D28 near Seletar, Yio Chu Kang in the area North East (North East region).