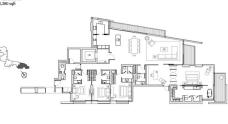

CONDITION:

FURNISHING:

LISTING DATE:

SGLD60968881 **LEASEHOLD 99** N/A 3.380SQFT (314SQM) 4.081AC (1.651HA) 5 N/A - N/A 3 3 N/A N/A OTHER N/A N/A

## EDEN RESIDENCES CAPITOL

Spacious 3,380sqft (314sqm), partially furnished, 3 bedroom, 3 bathroom Condominium for Sale. Completed in 2015, this unit is in original condition. Others: Leasehold 99 This property is currently vacant and ready to move in. Located in Singapore's district D06 near City Hall, Clarke Quay in the area City Hall (Central region).