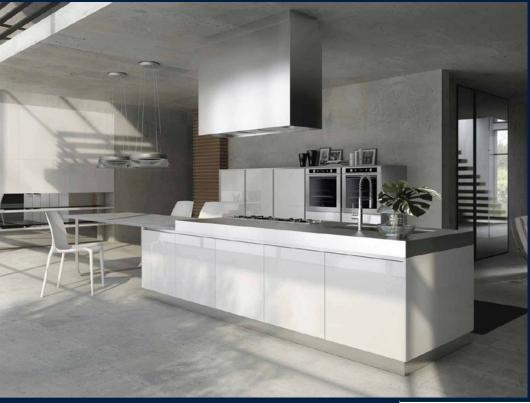

#### **26 NEWTON**

Spacious 1,539sqft (143sqm), partially furnished, 2 bedroom, 2 bathroom Condominium for Sale. Completed in 2016, this penthouse corner unit is in original condition. Others: Freehold, facing north, 1 other room(s) This property is currently vacant and ready to move in. Located in Singapore's district D11 near Newton, Novena in the area Newton (Central region).

#### **INTERIOR FACILITIES**

- Air-Conditioning
- Balcony
- Internet Connection
- Jacuzzi
- Private Garden

#### OTHER INTERIOR FEATURES

- Cooker Hob/Hood
- Dishwasher

Dryer

Fridge