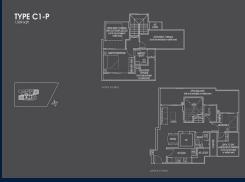

#### **RESIDENTIAL - CONDOMINIUM**

26, NEWTON ROAD, NEWTON, NOVENA, SINGAPORE 307957

**LISTING ID:** SGLD60341319 **TENURE:** FREEHOLD ■ TITLE: N/A

**SIZE BUILT-UP:** 1,539SQFT (143SQM) SIZE LAND: 37,577SQFT (3,491SQM)

■ NO. OF FLOORS:

FLOOR/LEVEL: 25 - PENTHOUSE

**BED ROOMS:** 2+1 **BATH ROOMS:** 2 **MAIDS ROOMS:** N/A ■ PARKING SPACES: N/A **CORNER LAYOUT TYPE:** 

**NORTH ■ FACING:** OTHER **VIEWING:** 

**■ SELLING PRICE:** 

#### **26 NEWTON**

Spacious 1,539sqft (143sqm), partially furnished, 2 bedroom, 2 bathroom Condominium for Sale. Completed in 2016, this penthouse corner unit is in original condition. Others: Freehold, facing north, 1 other room(s) This property is currently vacant and ready to move in. Located in Singapore's district D11 near Newton, Novena in the area Newton (Central region).