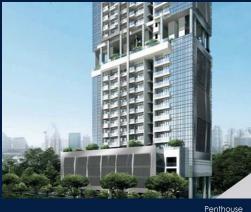

#### **RESIDENTIAL - CONDOMINIUM**

26, NEWTON ROAD, NEWTON, NOVENA, SINGAPORE 307957

**LISTING ID:** SGLD60341319 **TENURE:** FREEHOLD ■ TITLE: N/A

**SIZE BUILT-UP:** 1,539SQFT (143SQM) SIZE LAND: 37,577SQFT (3,491SQM)

■ NO. OF FLOORS:

FLOOR/LEVEL: 25 - PENTHOUSE

**BED ROOMS:** 2+1 **BATH ROOMS:** 2 **MAIDS ROOMS:** N/A ■ PARKING SPACES: N/A **CORNER LAYOUT TYPE:** 

**NORTH ■ FACING:** OTHER **VIEWING:** 

**■ SELLING PRICE:** 

#### **26 NEWTON**

Spacious 1,539sqft (143sqm), partially furnished, 2 bedroom, 2 bathroom Condominium for Sale. Completed in 2016, this penthouse corner unit is in original condition. Others: Freehold, facing north, 1 other room(s) This property is currently vacant and ready to move in. Located in Singapore's district D11 near Newton, Novena in the area Newton (Central region).