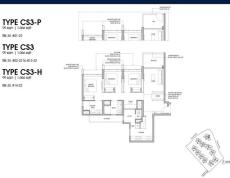

■ NO. OF FLOORS: 14

■ FLOOR/LEVEL: 3 - LOW FLOOR

■ BED ROOMS: 3+1
■ BATH ROOMS: 2
■ MAIDS ROOMS: N/A
■ PARKING SPACES: N/A

■ LAYOUT TYPE: REGULAR

■ FACING: N/A
■ VIEWING: OTHER

■ SELLING PRICE: CALL FOR PRICE