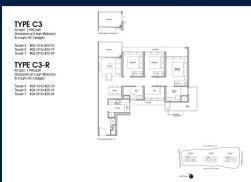

### **RESIDENTIAL - CONDOMINIUM**

LENTOR CENTRAL, MANDAI, UPPER THOMSON, SINGAPORE 789900

■ LISTING ID: SGLD58735045 ■ TENURE: LEASEHOLD 99

■ TITLE: N/A

■ **SIZE BUILT-UP**: 990SQFT (92SQM)
■ **SIZE LAND**: 4.270AC (1.728HA)

■ NO. OF FLOORS: 25

■ FLOOR/LEVEL: 24 - HIGH FLOOR

■ BED ROOMS: 3+1
■ BATH ROOMS: 2
■ MAIDS ROOMS: N/A
■ PARKING SPACES: N/A
■ LAYOUT TYPE: END LOT

■ FACING: N/A
■ VIEWING: OTHER

■ SELLING PRICE: CALL FOR PRICE