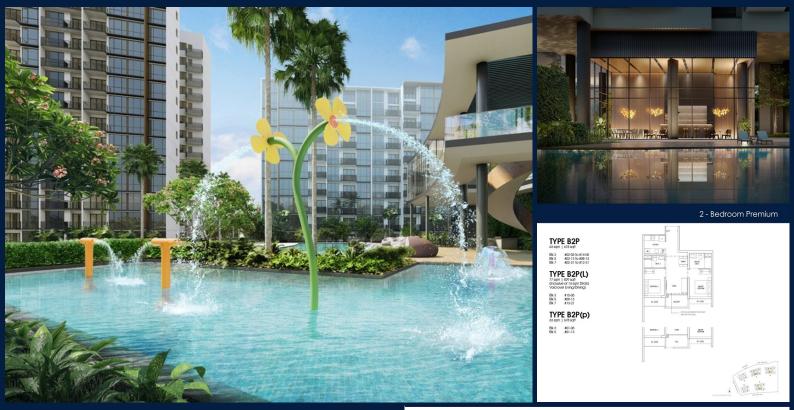

#### THE BOTANY AT DAIRY FARM

Condominium for Sale: Partially furnished, 2 bedroom, 2 bathroom. Completion in 2027, this unit is in original condition. Tenure: Leasehold 99 Located in Singapore's district D23 near Bukit Batok, Bukit Panjang, Choa Chu Kang in the area North West (West region).

### EXTERIOR FACILITIES

- 24 Hours Security
- Covered Car Park

- Balcony
- Intercom
- Washing Machine
- Clubhouse
- Function Room