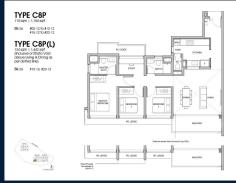

## **RESIDENTIAL - CONDOMINIUM** 1,184SQFT (110SQM) / CALL FOR PRICE!

3 - Bedroom Premium

#### **RESIDENTIAL - CONDOMINIUM**

26 LENTOR CENTRAL, MANDAI, UPPER THOMSON,

**SINGAPORE 788878** 

**LISTING ID:** SGLD55677835 **LEASEHOLD 99 TENURE:** 

TITLE: N/A

■ SIZE BUILT-UP: 1,184SQFT (110SQM) SIZE LAND: 3.322AC (1.344HA) ■ NO. OF FLOORS:

FLOOR/LEVEL: N/A - N/A **BED ROOMS:** 3+1 **BATH ROOMS:** 3 N/A **MAIDS ROOMS:** ■ PARKING SPACES: N/A

**REGULAR** LAYOUT TYPE:

**■ FACING: VIEWING:** OTHER

**■ SELLING PRICE:** 

**■ COMPLETION YEAR:** 

**CONDITION:** ORIGINAL CONDITION **FURNISHING:** PARTIALLY FURNISHED