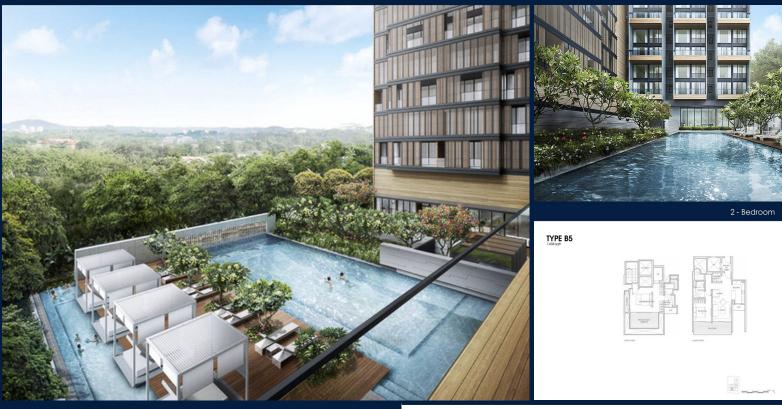

#### **RESIDENTIAL - CONDOMINIUM**

65, LLOYD ROAD, ORCHARD, RIVER VALLEY,

**SINGAPORE 239114** 

**LISTING ID:** SGLD55268553 TENURE: **FREEHOLD** 

TITLE: N/A

■ SIZE BUILT-UP: 1,604SQFT (149SQM) SIZE LAND: 35,921SQFT (3,337SQM) ■ NO. OF FLOORS: 10

#### **LLOYD SIXTYFIVE**

Spacious 1,604sqft (149sqm), partially furnished, 2 bedroom, 2 bathroom Condominium for Sale. Completed in 2016, this unit is in original condition. Others: Freehold, 2 other room(s) This property is currently vacant and ready to move in. Located in Singapore's district D09 near Orchard, River Valley in the area Orchard (Central region).