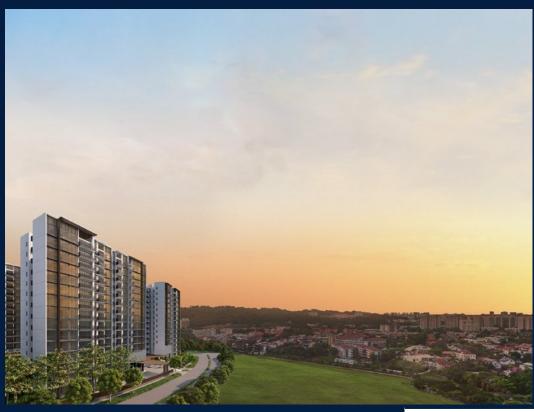

# THE BOTANY AT DAIRY FARM

Condominium for Sale: Partially furnished, 3 bedroom, 3 bathroom. Completion in 2027, this end lot unit is in original condition. Tenure: Leasehold 99 Located in Singapore's district D23 near Bukit Batok, Bukit Panjang, Choa Chu Kang in the area North West (West region).

## **RESIDENTIAL - CONDOMINIUM**

5 DAIRY FARM WALK, BUKIT BATOK, BUKIT PANJANG, CHOA CHU KANG, SINGAPORE 679625

**LISTING ID:** SGLD51676446 TENURE: **LEASEHOLD 99** 

■ TITLE:

SIZE BUILT-UP: 1,033SQFT (96SQM) SIZE LAND: 3.870AC (1.566HA)