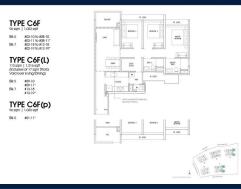

# **RESIDENTIAL - CONDOMINIUM** 1,033SQFT (96SQM) / CALL FOR PRICE!

3 - Bedroom Flexi

## **RESIDENTIAL - CONDOMINIUM**

5 DAIRY FARM WALK, BUKIT BATOK, BUKIT PANJANG, CHOA CHU KANG, SINGAPORE 679625

**LISTING ID:** SGLD51676446 TENURE: **LEASEHOLD 99** 

■ TITLE:

SIZE BUILT-UP: 1,033SQFT (96SQM) SIZE LAND: 3.870AC (1.566HA)

■ NO. OF FLOORS:

FLOOR/LEVEL: 3 - LOW FLOOR

**BED ROOMS:** 3+1 **BATH ROOMS:** 3 **MAIDS ROOMS:** N/A ■ PARKING SPACES: N/A **END LOT** LAYOUT TYPE:

**■ FACING:** N/A **VIEWING:** OTHER

**■ SELLING PRICE:** 