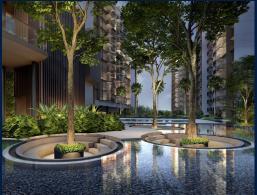

# THE BOTANY AT DAIRY FARM

Condominium for Sale: Partially furnished, 2 bedroom, 1 bathroom. Completion in 2027, this unit is in original condition. Tenure: Leasehold 99 Located in Singapore's district D23 near Bukit Batok, Bukit Panjang, Choa Chu Kang in the area North West (West region).