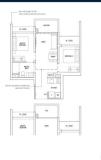

# **RESIDENTIAL - CONDOMINIUM** 743SQFT (69SQM) / CALL FOR PRICE!

TYPE B1 Bik 3 #02-08 to #14-08 Bik 5 #02-16 to #08-16 Bik 7 #02-24 to #12-24 TYPE B1(L) Bik 3 #15-08 Bik 5 #09-16 Bik 7 #13-24 TYPE B1(p)

2 - Bedroom

COMPLETION YEAR:

CONDITION:

FURNISHING:

LISTING DATE:

SGLD50114424 **LEASEHOLD 99** N/A 743SQFT (69SQM) 3.870AC (1.566HA) 15 15 - HIGH FLOOR 2 1 N/A N/A REGULAR N/A OTHER 2027