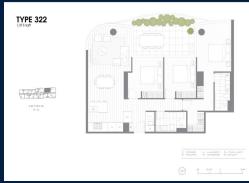

■ **NO. OF FLOORS**: 18 ■ **FLOOR/LEVEL**: N/A - N/A

■ BED ROOMS: 3
■ BATH ROOMS: 2
■ MAIDS ROOMS: N/A
■ PARKING SPACES: N/A

■ LAYOUT TYPE: REGULAR

■ FACING: N/A
■ VIEWING: OTHER

■ SELLING PRICE: CALL FOR PRICE

#### SKY GARDEN

Spacious 1,313sqft (122sqm), partially furnished, 3 bedroom, 2 bathroom Condominium for Sale. Completion in 2021, this unit is in original condition. Others: freehold This property is currently vacant and ready to move in. Location: Melbourne, Australia.