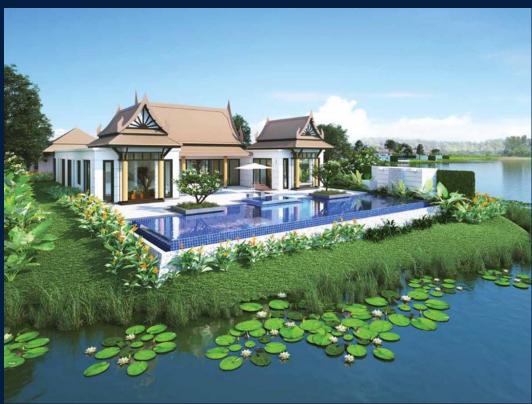

# BANYAN TREE GRAND RESIDENCES

Private Villa for Sale: Partially furnished, 3 bedroom, 4 bathroom. Completion in 2026, this unit is in original condition. Tenure: Freehold

■ NO. OF FLOORS:

■ FLOOR/LEVEL: N/A - N/A
■ BED ROOMS: 3+1
■ BATH ROOMS: 4
■ MAIDS ROOMS: 1
■ PARKING SPACES: 2

**■ LAYOUT TYPE**: REGULAR

■ FACING: N/A

■ **VIEWING**: SEA VIEW

■ SELLING PRICE: CALL FOR PRICE