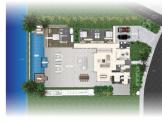

## **RESIDENTIAL - LANDED HOUSE**

278V+H49, TAMBON, CHOENG THALE, THALANG DISTRICT, 83110, PHUKET, PHUKET, THAILAND

■ LISTING ID: SGLD49010833 ■ TENURE: FREEHOLD

■ TITLE: N/A

■ **SIZE BUILT-UP**: 5,533SQFT (514SQM)
■ **SIZE LAND**: 14,208SQFT (1,320SQM)

■ NO. OF FLOORS:

■ FLOOR/LEVEL: N/A - N/A
■ BED ROOMS: 3+1
■ BATH ROOMS: 4
■ MAIDS ROOMS: 1
■ PARKING SPACES: 2

**■ LAYOUT TYPE**: REGULAR

■ FACING: N/A

■ **VIEWING**: SEA VIEW

■ SELLING PRICE: CALL FOR PRICE